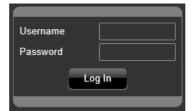

Set the PC IP address as shown.

Using Google Chrome, Microsoft Internet Explorer or Mozilla Firefox, enter the IP address of the gateway.

Enter the username and password of the Gateway. The factory settings are detailed below.

#### **Factory Settings**

| IP Address    | Username | Password     |
|---------------|----------|--------------|
| 192.168.1.100 | admin    | Password1234 |