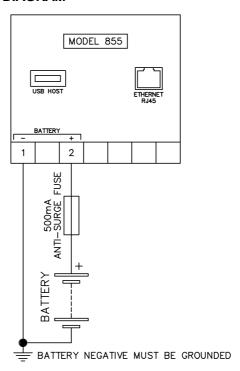

|
| Flashing Slowly  | DSE855 has no active USB connection to a host DSE controller.                      |
| Flashing Rapidly | DSE855 is connected to a host DSE controller by USB and data is being transmitted. |

#### **DIMENSIONS**

| Parameter                 | Description                      |
|---------------------------|----------------------------------|
| Overall Size              | 35 mm x 96.9 mm x 102.2 mm       |
|                           | (1.34" x 3.81" x 4.02")          |
| MountingType              | DIN rail EN 50022 35mm type only |
|                           | Indoor Use Only                  |
| Maximum Ambient Operating | 50°C                             |
| Temperature               | (122°F)                          |

## **TYPICAL WIRING DIAGRAM**