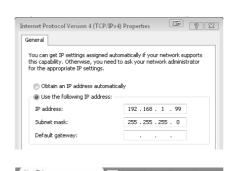

Set the PC IP address as shown.

Using Google Chrome, Microsoft Internet Explorer or Mozilla Firefox, enter the IP address of the gateway.

Enter the username and password of the Gateway. The factory settings are detailed below.