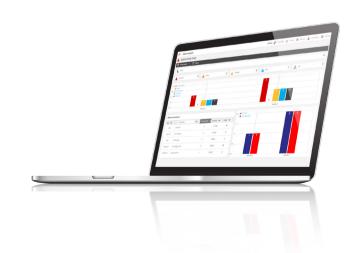

websupervisor.net

**The Alarm analyser** evaluates gen-set alarms for a selected period and shows the result in a report.

The Alarm Report shows what kind of alarms occurred, the number of occurrences and the alarm duration. This allows users to monitor frequent alarms with a particular device and reduce or prevent potential maintenance costs due to device issues.