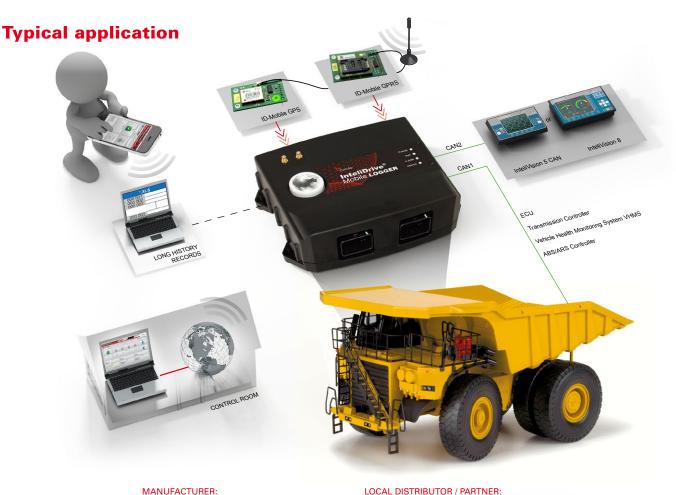

InteliDrive Mobile Logger can communicate via standard and proprietary CAN J1939 communication protocols to a wide range of EFI engines, which include Caterpillar, Cummins, Detroit Diesel, Deutz, GM, Iveco, Isuzu, John Deere, MAN, MTU, Perkins, Scania, Sisu, Volvo Penta and others. Extremely flexible input structure enables to support wide range of applications.

Rich set of Binary, Frequency or Analog Inputs is optimized for direct connection to all industry standard sensors and output devices.

CAN-bus and RS485 communication lines together with optional internal GPRS modem and GPS module give perfect overview of system status to both local operator and technician in remote monitoring center.

### **Accessories and PC tools**

- ▶ ID-Mobile GPRS GSM / GPRS modem plug-in module
- ▶ **ID-Mobile GPS** GPS plug-in module
- ▶ ID-Mobile Logger Harness Cable Harness for InteliDrive Mobile Logger
- Antenna GPRS and GPS antenna
- ▶ InteliVision 5 CAN New generation 5,7" colour display unit with CAN bus interface
- ▶ **InteliVision 8** 8" colour detachable display unit
- ▶ **WinScope** Special graphical controllers monitoring software
- ▶ WebSupervisor Cloud-based system for monitoring and controlling of ComAp controllers
- DriveMonitor PC tool for InteliDrive controllers monitoring
- DriveConfig PC tool for InteliDrive controllers configuration
- Logger History Export Exports the long history to xls or cvs file format
- InteliSupervisor SW tool for gen-set and engine fleet management