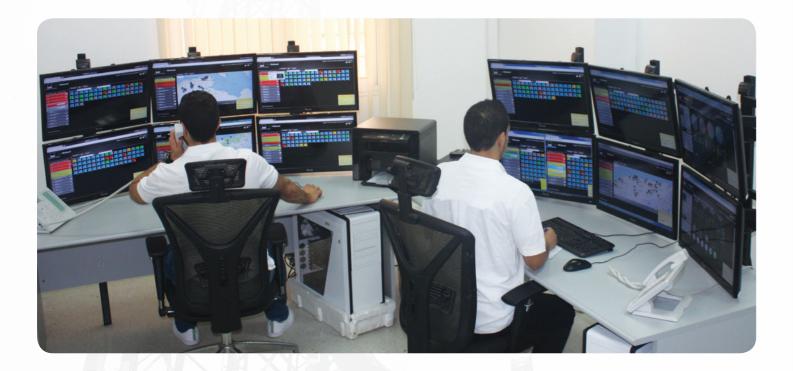

## **ADVANCED REMOTE MONITORING OF GENSETS, PUMPS & COMPRESSORS.**

Welcome to DSEWebNet<sup>®</sup> - the industry-leading online management tool for remote control and monitoring of generators, pumps and compressors.

Allows 24/7 access to multiple applications from anywhere in the world, and offers a range of outstanding features suitable for multiple applications. Available in desktop and mobile versions, DSEWebNet® is both powerful and versatile.