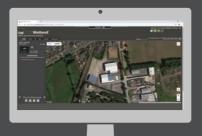

## **ADVANCED REMOTE MONITORING OF GENSETS, PUMPS & COMPRESSORS.**

Welcome to DSEWebNet<sup>®</sup> - the industry-leading online management tool for remote control and monitoring of generators, pumps and compressors.

Allows 24/7 access to multiple applications from anywhere in the world, and offers a range of outstanding features suitable for multiple applications. Available in desktop and mobile versions, DSEWebNet® is both powerful and versatile.