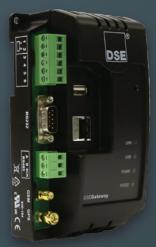

# Wherever you are, wherever your application, DSEWebNet<sup>®</sup> keeps you in control.

A gateway device is required to use DSEWebNet<sup>®</sup>. There are two different variants available.

DSE**890** DSEWebNet® Gateway 3G (GSM)/Ethernet