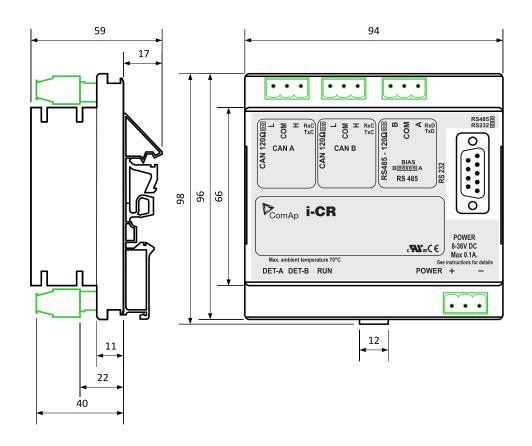

## Dimensions, terminals and mounting

Manufacturer:

ComAp a.s. Czech Republic Phone: +420 246 012 111

E-mail: info@comap-control.com Web: www.comap-control.com

**Note:** All dimensions are in mm. The unit is mounted on DIN rail (35 mm).