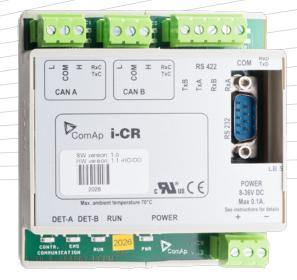

Order code: I-CR

### **Can Repeater Module**

# **Datasheet**

### **Product description**

- ► Intercontroller CAN bus extension (where the maximum distance limit would be exceeded)
- ► Intercontroller CAN bus bus-tie bridging makes groups of controllers in segments A and B "invisible" one for another depending on bus-tie breaker state, keeping the PC communication in function for all controllers
- One or more I-CR modules can be used
- UL certified

#### **Certifications**

This product is CE compliant.

EN 60068-2-6 ed.2:2008

EN 60068-2-27 ed.2:2010

EN 60068-2-30, ed 2:06

EN 61010-1:2003

Marine certifications:

DNV, GL, LR, BV,RMR

List of standards is available on:

https://webstore.iec.ch/

I-CR Datasheet Related HW ver: 1.2 Related SW ver: 1.0 Date of issue: 7.8.2018



#### *