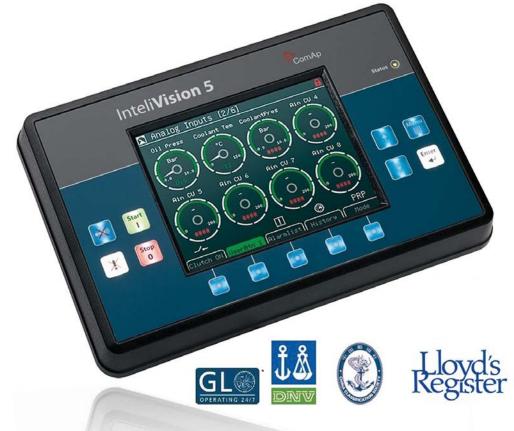

## **REMOTE COLOR DISPLAY UNIT WITH CAN BUS INTERFACE**

The IV-5 remote display is a new generation display unit equipped with a galvanically isolated CAN interface to improve the reliability of data communication from the master controller. Active backlit buttons improve usability and ensure operators can access important data quickly.

The IV-5 is designed as a fully IP65 waterproof unit, 'Plug & Play' solution and displays all genset data and monitoring information in a highly visible, colorful and forward looking screen design.

- ▶ 5.7" color TFT display
- Overall size 9.7 x 6.5" (247 x 165 mm)
- Panel cutout 6.7 x 4.3" (170 x 110 mm)
- Depth behind panel 1.3" (33 mm)
- Works with InteliDrive DCU and InteliGen<sup>NT</sup> Marine controllers
- Factory-configured and tested
  with associated controller and genset
- Analog input for backlight dimming
- Binary output for alarm horn
- Maximum 650' (200 m) cable length to local panel