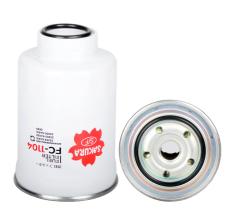

7/23/24, 3:20 PM Sakura Filter FC-1104

## Sakura Filter FC-1104

Sakura Number :FC-1104

Status :Release Product

Model :Spin-On Filter Type :Fuel Filter H 1 (mm) :137

**H 1 (mm)** :137 **OD 1 (mm)** :90

Thread Size :3/4-16 UNF-2B

**Thread Nut Size** 

(mm)

:M36X1.5-6H

Contain (Pcs) :25
Volume (m³) :0.030
Gasket Type :Round
Gasket OD (mm) :62.5
Gasket ID (mm) :56.5

Remark For common rail engine version uses

FC-11190